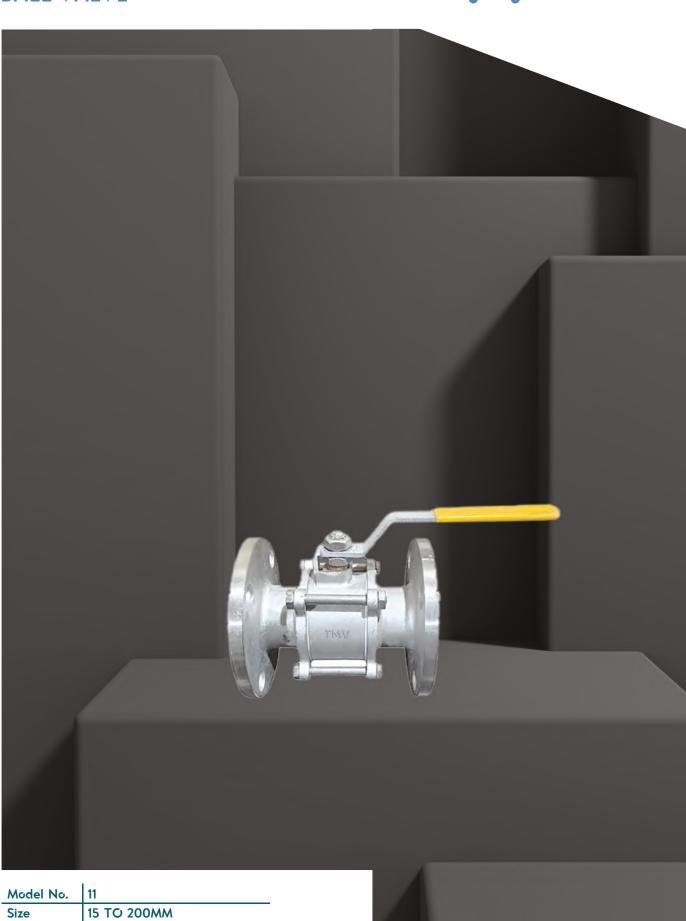

# THREE PIECE FLANGED END BALL VALVE

Material Of Composition

**150**#

**BALL** 

Class

CI, WCB, CF8, CF8M SIMPLE MATEL

SOLID&HOLLOW BALL IN Ss304/SS316/SIMPLE MATEL