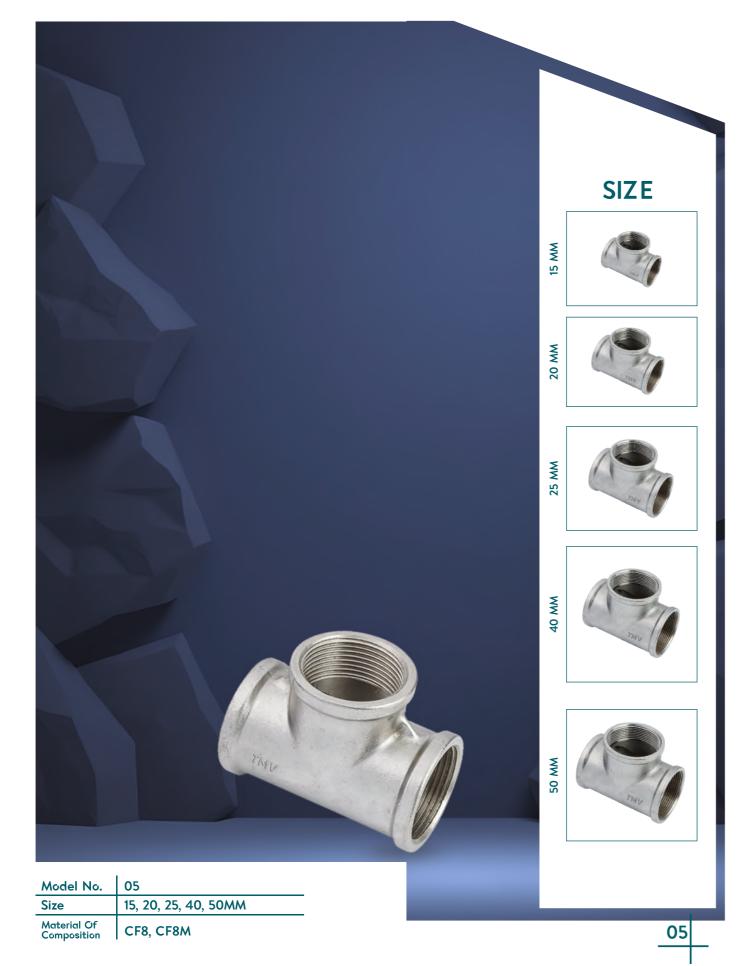

| 15 MM |      |
|                                                                                                                      | 20 MM |      |
|                                                                                                                      | 25 MM |      |
|                                                                                                                      | 40 MM |      |
|                                                                                                                      | 50 MM |      |
| Model No.         04           Size         15, 20, 25, 40, 50MM           Material Of Composition         CF8, CF8M |       | 04   |

#### TEE



### **NRV**







#### **BALL VALVE**



#### SETUP NOZZLE VALVE(BRASS)





| Model No.   08 FINISH BRASS  08 |
|---------------------------------|







|                            |                    | ш |         | SIZE  |
|----------------------------|--------------------|---|---------|-------|
| П                          |                    | Ш |         | 15 MM |
| П                          |                    |   |         | 20 MM |
|                            |                    |   |         | 25 MM |
|                            |                    |   | OFF OFF |       |
|                            |                    |   |         |       |
| Model No.                  | 10<br>15, 20, 25MM |   |         |       |
| Material Of<br>Composition | SS202/SS304        |   |         |