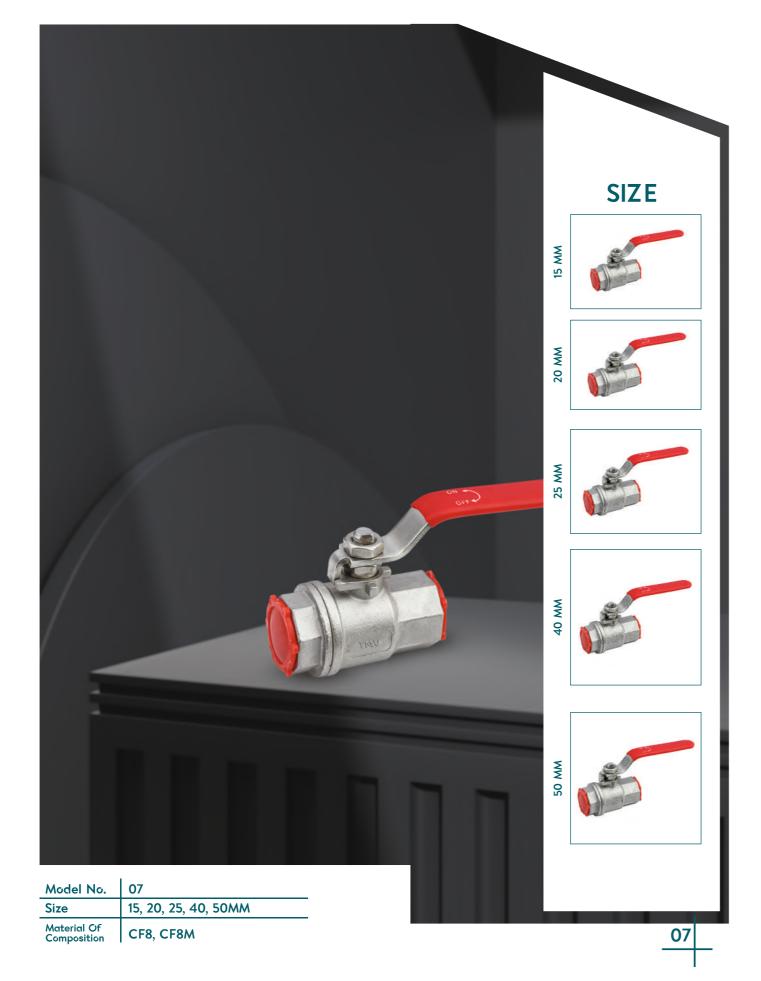

| 15 MM |      |
|                                                                                                                      | 20 MM |      |
|                                                                                                                      | 25 MM |      |
|                                                                                                                      | 40 MM |      |
|                                                                                                                      | 50 MM |      |
| Model No.         04           Size         15, 20, 25, 40, 50MM           Material Of Composition         CF8, CF8M |       | 04   |

#### TEE



### **NRV**







#### **BALL VALVE**



#### SETUP NOZZLE VALVE(BRASS)





| Model No.   08 FINISH BRASS  08 |
|---------------------------------|







|                            |                    | ш |         | SIZE  |
|----------------------------|--------------------|---|---------|-------|
| П                          |                    | Ш |         | 15 MM |
| П                          |                    |   |         | 20 MM |
|                            |                    |   |         | 25 MM |
|                            |                    |   | OFF OFF |       |
|                            |                    |   |         |       |
| Model No.                  | 10<br>15, 20, 25MM |   |         |       |
| Material Of<br>Composition | SS202/SS304        |   |         | 10    |

# THREE PIECE FLANGED END BALL VALVE

Material Of Co