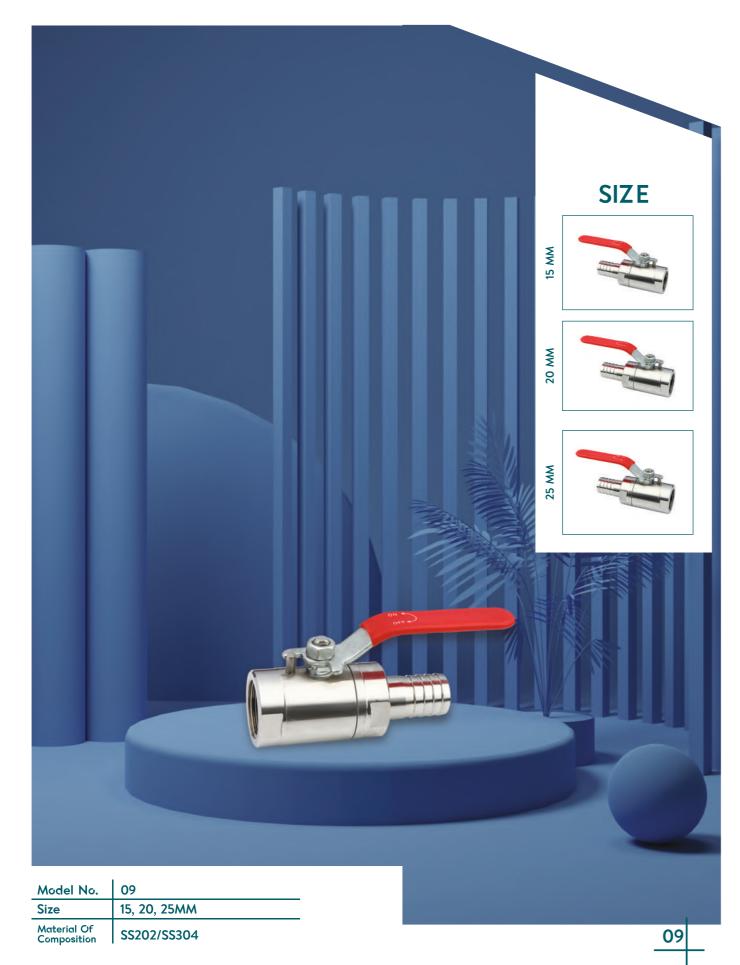

| 20 MM |      |
|                                                                                                                      | 25 MM |      |
|                                                                                                                      | 40 MM |      |
|                                                                                                                      | 50 MM |      |
| Model No.         04           Size         15, 20, 25, 40, 50MM           Material Of Composition         CF8, CF8M |       | 04   |

#### TEE



### **NRV**







#### **BALL VALVE**



#### SETUP NOZZLE VALVE(BRASS)





| Model No.   08 FINISH BRASS  08 |
|---------------------------------|







|                            |                    | ш |         | SIZE  |
|----------------------------|--------------------|---|---------|-------|
| П                          |                    | Ш |         | 15 MM |
| П                          |                    |   |         | 20 MM |
|                            |                    |   |         | 25 MM |
|                            |                    |   | OFF OFF |       |
|                            |                    |   |         |       |
| Model No.                  | 10<br>15, 20, 25MM |   |         |       |
| Material Of<br>Composition | SS202/SS304        |   |         | 10    |

# THREE PIECE FLANGED END BALL VALVE

Material Of Composition

**150**#

**BALL** 

Class

CI, WCB, CF8, CF8M SIMPLE MATEL

SOLID&H