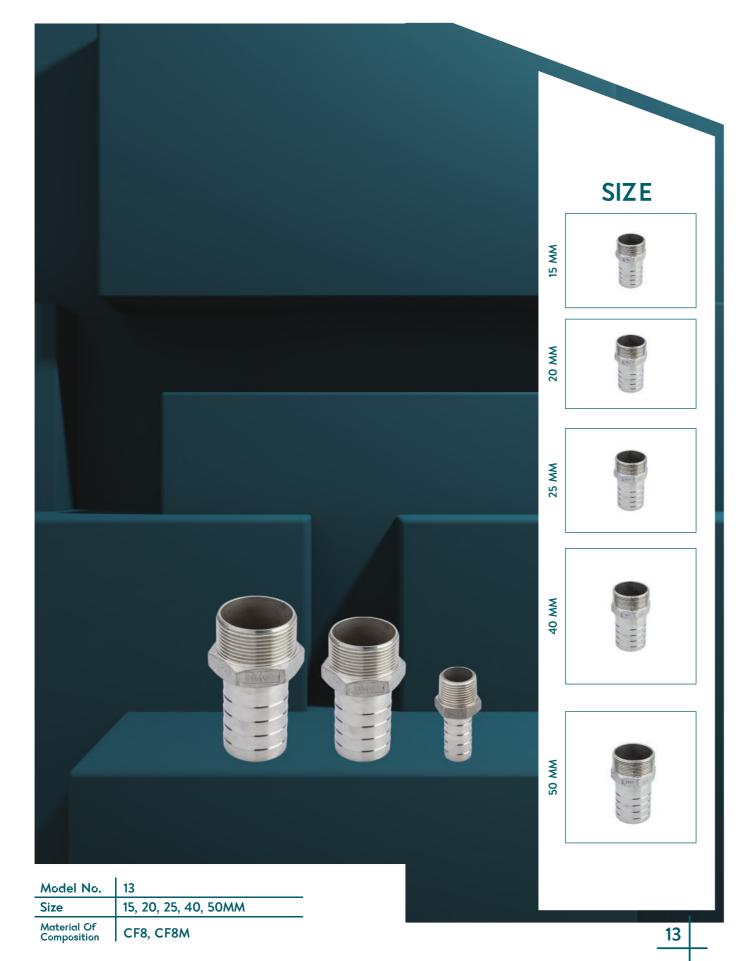

------------------|---|---------|-------|
| П                          |                    | Ш |         | 15 MM |
| П                          |                    |   |         | 20 MM |
|                            |                    |   |         | 25 MM |
|                            |                    |   | OFF OFF |       |
|                            |                    |   |         |       |
| Model No.                  | 10<br>15, 20, 25MM |   |         |       |
| Material Of<br>Composition | SS202/SS304        |   |         | 10    |

# THREE PIECE FLANGED END BALL VALVE

Material Of Composition

**150**#

**BALL** 

Class

CI, WCB, CF8, CF8M SIMPLE MATEL

SOLID&HOLLOW BALL IN Ss304/SS316/SIMPLE MATEL





#### **EXTENSION VALVE**





## **HOSE NIPPLE**



### NOTE





| 01. |   |
|-----|---|
| 02. |   |
| 03. |   |
| 04. |   |
| 05. |   |
| 06. |   |
| 07. |   |
| 08. |   |
| 09. |   |
| 10. |   |
| 11. |   |
| 12. |   |
| 13. |   |
| 14. |   |
| 15. |   |
| 16. |   |
| 17. |   |
| 18. |   |
| 19. |   |
| 20. |   |
| 1   | / |





#### **KHUSHI INDUSTIES**

Unnati Ind. Area, Shapar Main Road, Shapar-360026, Rajkot, Gujarat, India. +91 93278 17200 / +91 85119 72701 www.tmvalve.com