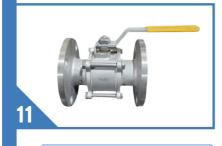

# THREE PIECE FLANGED END BALL VALVE

Material Of Composition

**150**#

**BALL** 

Class

CI, WCB, CF8, CF8M SIMPLE MATEL

SOLID&HOLLOW BALL IN Ss304/SS316/SIMPLE MATEL