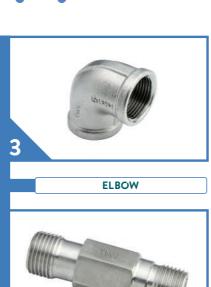

#### **ELBOW**

|                                                                                                                      |       | SIZE |
|----------------------------------------------------------------------------------------------------------------------|-------|------|
|                                                                                                                      | 15 MM |      |
|                                                                                                                      | 20 MM |      |
|                                                                                                                      | 25 MM |      |
|                                                                                                                      | 40 MM |      |
|                                                                                                                      | 50 MM |      |
| Model No.         04           Size         15, 20, 25, 40, 50MM           Material Of Composition         CF8, CF8M |       | 04   |