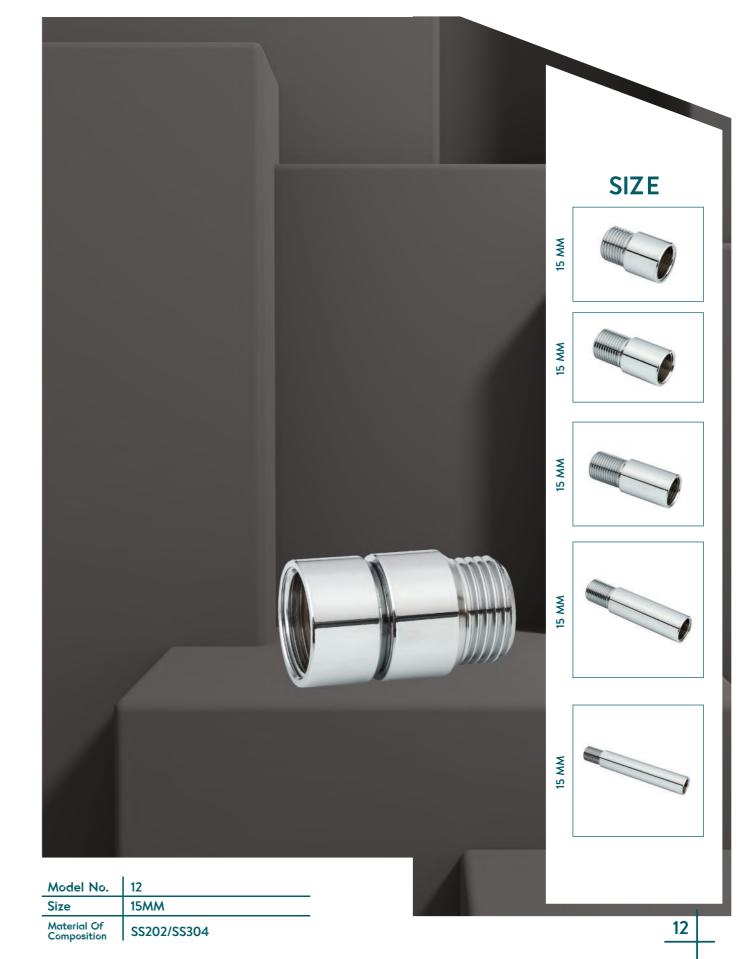

|
|----------------------------|--------------------|---|---------|-------|
| П                          |                    | Ш |         | 15 MM |
| П                          |                    |   |         | 20 MM |
|                            |                    |   |         | 25 MM |
|                            |                    |   | OFF OFF |       |
|                            |                    |   |         |       |
| Model No.                  | 10<br>15, 20, 25MM |   |         |       |
| Material Of<br>Composition | SS202/SS304        |   |         | 10    |

# THREE PIECE FLANGED END BALL VALVE

Material Of Composition

**150**#

**BALL** 

Class

CI, WCB, CF8, CF8M SIMPLE MATEL

SOLID&HOLLOW BALL IN Ss304/SS316/SIMPLE MATEL





#### **EXTENSION VALVE**





## **HOSE NIPPLE**



### NOTE





| 01. |   |
|-----|---|
| 02. |   |
| 03. |   |
| 04. |   |
| 05. |   |
| 06. |   |
| 07. |   |
| 08. |   |
| 09. |   |
| 10. |   |
| 11. |   |
| 12. |   |
| 13. |   |
| 14. |   |
| 15. |   |
| 16. |   |
| 17. |   |
| 18. |   |
| 19. |   |
| 20. |   |
| 1   | / |





#### **KHUSHI INDUSTIES**

Unnati Ind. Area, Shapar Main Road, Shapar-360026, Rajkot, Gujarat, India. +91 93278 17200 / +91 85119 72701 www.tmvalve.com