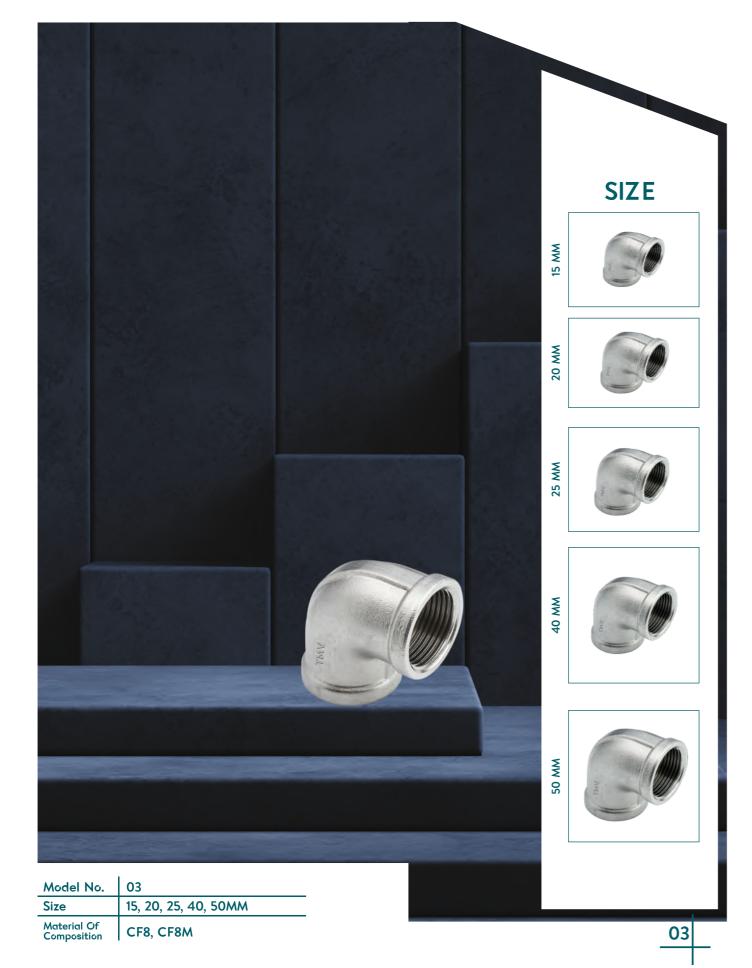

#### **ELBOW**

|                                                                                                                      |       | SIZE |
|----------------------------------------------------------------------------------------------------------------------|-------|------|
|                                                                                                                      | 15 MM |      |
|                                                                                                                      | 20 MM |      |
|                                                                                                                      | 25 MM |      |
|                                                                                                                      | 40 MM |      |
|                                                                                                                      | 50 MM |      |
| Model No.         04           Size         15, 20, 25, 40, 50MM           Material Of Composition         CF8, CF8M |       | 04   |