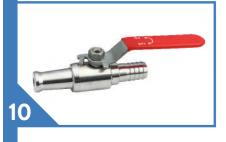

#### SETUP NOZZLE VALVE(BRASS)

| Model No.   08 FINISH BRASS  08 |
|---------------------------------|

|                            |                    | ш |         | SIZE  |
|----------------------------|--------------------|---|---------|-------|
| П                          |                    | Ш |         | 15 MM |
| П                          |                    |   |         | 20 MM |
|                            |                    |   |         | 25 MM |
|                            |                    |   | OFF OFF |       |
|                            |                    |   |         |       |
| Model No.                  | 10<br>15, 20, 25MM |   |         |       |
| Material Of<br>Composition | SS202/SS304        |   |         | 10    |