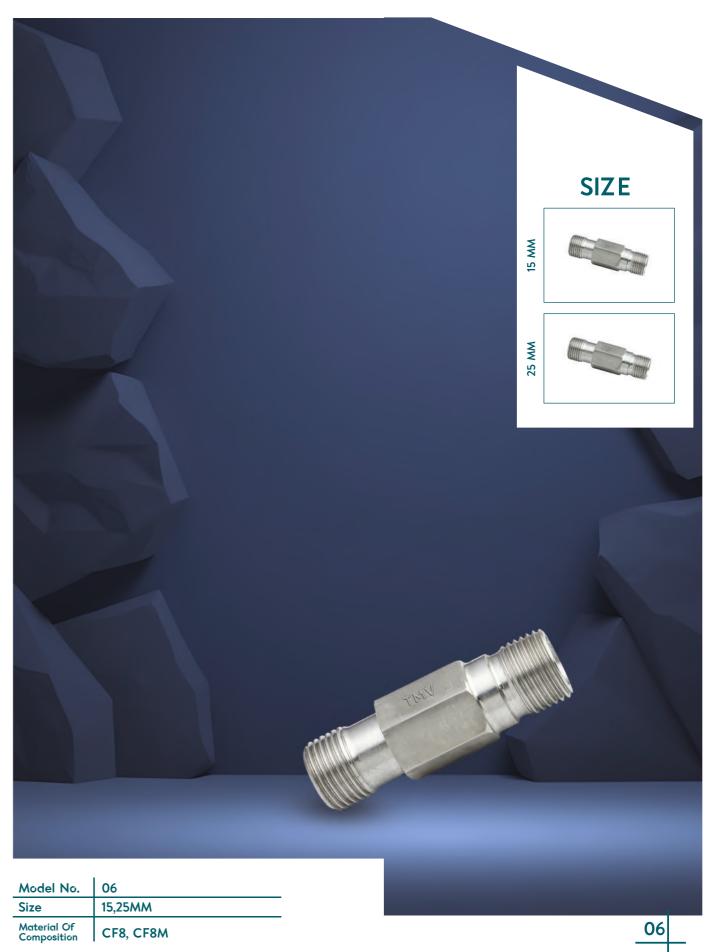

| 15 MM |      |
|                                                                                                                      | 20 MM |      |
|                                                                                                                      | 25 MM |      |
|                                                                                                                      | 40 MM |      |
|                                                                                                                      | 50 MM |      |
| Model No.         04           Size         15, 20, 25, 40, 50MM           Material Of Composition         CF8, CF8M |       | 04   |

#### TEE



### **NRV**







#### **BALL VALVE**



#### SETUP NOZZLE VALVE(BRASS)





| Model No.   08 FINISH BRASS  08 |
|---------------------------------|







|                            |                    | ш |         | SIZE  |
|----------------------------|--------------------|---|---------|-------|
| П                          |                    | Ш |         | 15 MM |
| П                          |                    |   |         | 20 MM |
|                            |                    |   |         | 25 MM |
|                            |                    |   | OFF OFF |       |
|                            |                    |   |         |       |
| Model No.                  | 10<br>15, 20, 25MM |   |         |       |
| Material Of<br>Composition | SS202/SS304        |   |         | 10